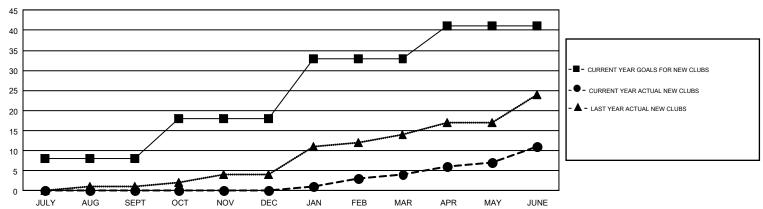

## GOALS AND ACTUAL NEW CLUBS CUMULATIVE

| DROPPED CLUBS: 38              |       | 950 CLUBS OF 1,541 ADDED 1 OR<br>MORE NEW MEMBERS | GENDER DISTRIBUTION  MALE 27,997 (64.25%) |                 |       |
|--------------------------------|-------|---------------------------------------------------|-------------------------------------------|-----------------|-------|
| DROPPED MEMBERS                |       |                                                   | FEMALE                                    | 15,575 (35.75%) |       |
| DECEASED                       | 635   | CHOK HERE FOR CHAIR ATIVE                         | TOTAL FAMILY UNIT MEMBERS                 |                 | 7,939 |
| CLUB CANCELLED 142 OTHER 4,512 |       | CLICK HERE FOR CUMULATIVE  MEMBERSHIP DATA        | FAMILY MEMBERS PAYING HALF DUES           |                 |       |
|                                |       |                                                   |                                           |                 | 4,093 |
| TOTAL                          | 5,289 |                                                   |                                           |                 |       |