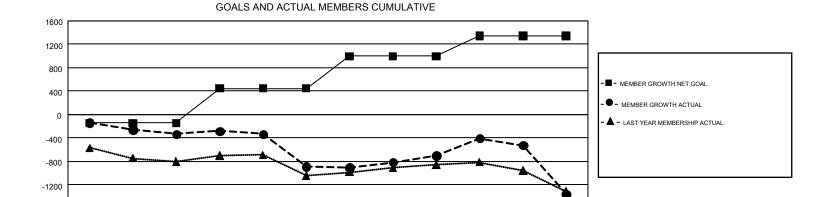

## GOALS AND ACTUAL NEW CLUBS CUMULATIVE

| DROPPED CLUBS: 38              |       | 950 CLUBS OF 1,541 ADDED 1 OR<br>MORE NEW MEMBERS | GENDER DISTRIBUTION  MALE 27,997 (64.25%) |                 |       |
|--------------------------------|-------|---------------------------------------------------|-------------------------------------------|-----------------|-------|
| DROPPED MEMBERS                |       |                                                   | FEMALE                                    | 15,575 (35.75%) |       |
| DECEASED                       | 635   | CHOK HERE FOR CHAIR ATIVE                         | TOTAL FAMILY UNIT MEMBERS                 |                 | 7,939 |
| CLUB CANCELLED 142 OTHER 4,512 |       | CLICK HERE FOR CUMULATIVE  MEMBERSHIP DATA        | FAMILY MEMBERS PAYING HALF DUES           |                 |       |
|                                |       |                                                   |                                           |                 | 4,093 |
| TOTAL                          | 5,289 |                                                   |                                           |                 |       |

FEB

JUNE

-1600

JULY

AUG

SEPT

OCT

NOV

DEC